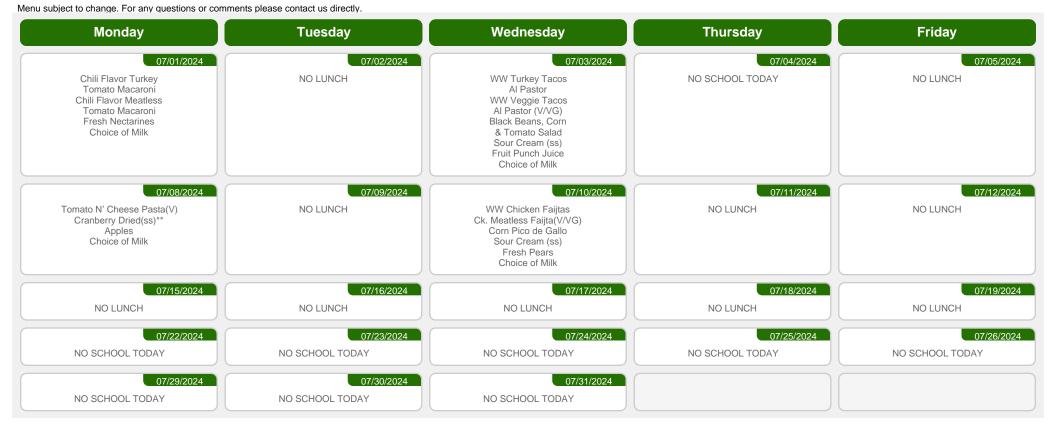

Available Choice of Milk: Unflavored 1% or skim milk, Lactose Free or Soy (Upon Request)

ALL MEALS INCLUDE: 1 cup of FRESH FRUIT or 100% Juice & 1 cup of vegetables daily

Locally Grown Components Daily Served: According to the season fruits and vegetables locally grown will be added on Breakfast and/or Lunch menu: Apples (MD/PA/VA), Watermelon (DE), Sweet Potatoes (NC), Broccoli (MD/PA/DE), Kale (MD/NC), Tomato (DE/MD), Onions (VA/MD), Potatoes (VA/DE/MD), Cabbage (NC,PA/VA, Green Beans (VA/DE), Cucumbers (VA/MD/PA/NC), Spinach (NJ/MD), Cauliflower (MD/PA).

Please reach out to us if you have questions or comments at menu@luncherasdisi.com